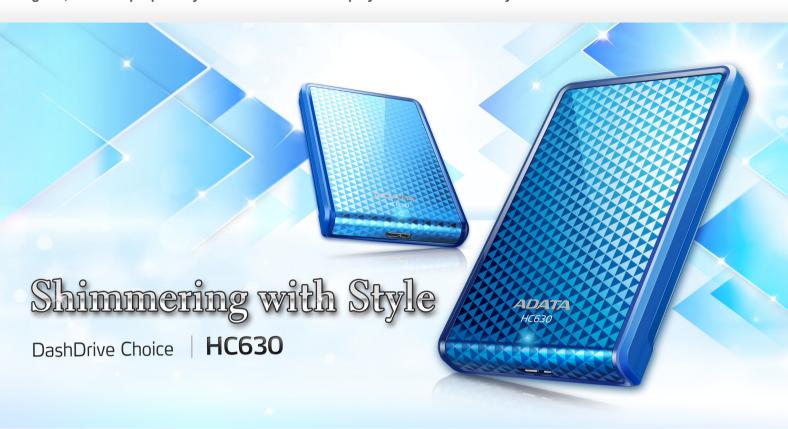

## **DashDrive Choice HC630**

For those who like their accessories to reflect a personality that is colorful and dynamic, the DashDrive Choice HC630 is the ideal pick. It combines a bright, fashionable exterior with a USB 3.0 interface. In addition to looking great, ADATA's proprietary HDDtoGo software keeps your data safe and in your control.

## **Features**

- SuperSpeed USB 3.0 interface, backwards compatible with USB 2.0
- Metal surface with etched pattern
- Fashionable lightweight design
- LED indicator shows transfer status
- Raised lip protects surface