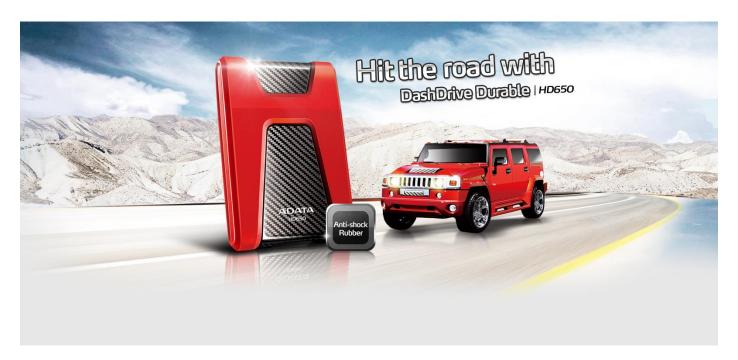

## **DashDrive Durable HD650**

The HD650 portable hard drive combines state-of-the-art materials with precise engineering to create an external storage solution that features improved ruggedness and data safety. The drive utilizes an ultra-fast USB 3.0 interface for improved transfer speed, and an azure LED indicates power and transfer status. Its flowing lines and striking colors make it a great looking storage option for valuable files, especially for people with active and outdoor lifestyles.

## **Features**

- Simple and modern appearance
- Triple-layer impact resistance
- LED Indicator shows transfer status
- SuperSpeed USB 3.0 interface
- Scratch resistant surface
- Simple and modern appearance